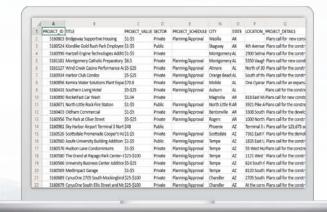

## BuildCentral API

Pipe critical market insights into your CRM or database seamlessly.

## Use the BuildCentral API to:

- Augment the profiles of your existing database contacts in real-time
- Quickly import new contacts, companies and projects into your **CRM** with instant updates
- Add our dataset to your existing app or data portal and maximize the value of your digital assets (data license required)